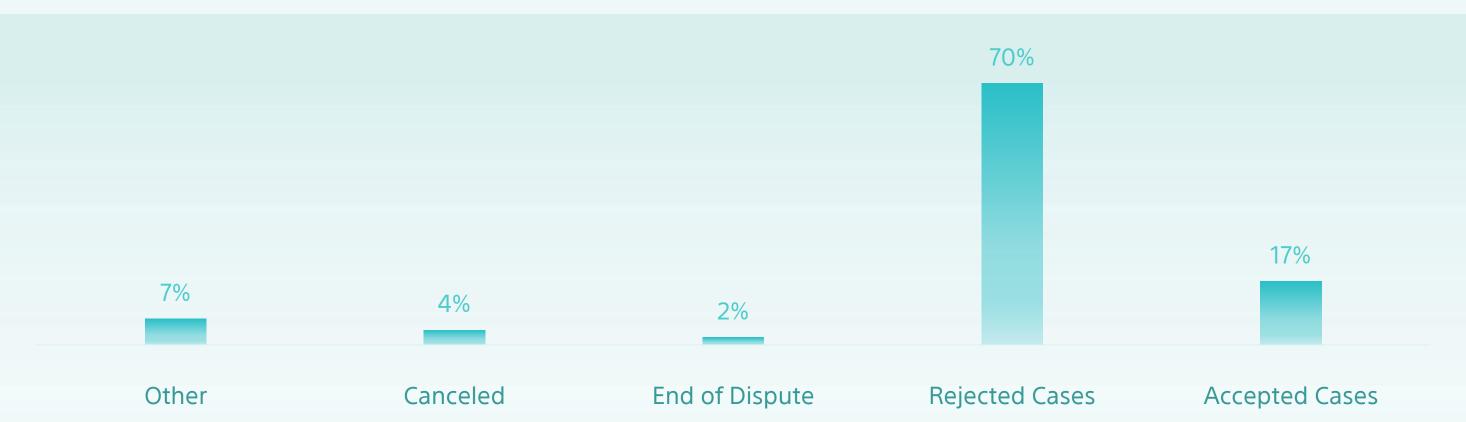

## Initial Decisions 84,593

| Committee |                        | Accepted<br>Cases | Rejected<br>Cases | End of<br>Dispute | Canceled | Other | Total  | Total of<br>decisions |
|-----------|------------------------|-------------------|-------------------|-------------------|----------|-------|--------|-----------------------|
| Income    | 1 <sup>st</sup> Riyadh | 630               | 4,779             | 45                | 365      | 265   | 6,084  | 27,450                |
|           | 2 <sup>nd</sup> Riyadh | 311               | 4,024             | 72                | 296      | 234   | 4,937  |                       |
|           | 3 <sup>rd</sup> Riyadh | 985               | 3,635             | 49                | 153      | 81    | 4,903  |                       |
|           | 1 <sup>st</sup> Jeddah | 979               | 4,549             | 69                | 182      | 184   | 5,963  |                       |
|           | 1 <sup>st</sup> Dammam | 928               | 4,046             | 74                | 420      | 95    | 5,563  |                       |
| VAT       | 1 <sup>st</sup> Riyadh | 548               | 2,139             | 297               | 681      | 171   | 3,836  | 23,157                |
|           | 2 <sup>nd</sup> Riyadh | 659               | 3,228             | 408               | 359      | 134   | 4,788  |                       |
|           | 3 <sup>rd</sup> Riyadh | 768               | 2,624             | 240               | 275      | 136   | 4,043  |                       |
|           | 1 <sup>st</sup> Jeddah | 668               | 4,242             | 200               | 345      | 79    | 5,534  |                       |
|           | 1 <sup>st</sup> Dammam | 921               | 3,232             | 318               | 224      | 261   | 4,956  |                       |
| Excise    | 1 <sup>st</sup> Riyadh | 103               | 337               | 1                 | 16       | 7     | 464    | 464                   |
| Customs   | 1 <sup>st</sup> Riyadh | 3,369             | 15,963            | 3                 | 0        | 408   | 1,9743 | 33,522                |
|           | 2 <sup>nd</sup> Riyadh | 2,284             | 1,396             | 5                 | 0        | 661   | 4,346  |                       |
|           | 3 <sup>rd</sup> Riyadh | 1,300             | 4,760             | 10                | 0        | 270   | 6,340  |                       |
|           | 1 <sup>st</sup> Jeddah | 52                | 48                | 0                 | 0        | 2,477 | 2577   |                       |
|           | 1 <sup>st</sup> Dammam | 1                 | 15                | 0                 | 0        | 500   | 516    |                       |
| Total     |                        | 14,506            | 59,017            | 1,791             | 3,316    | 5,963 | 84,593 |                       |