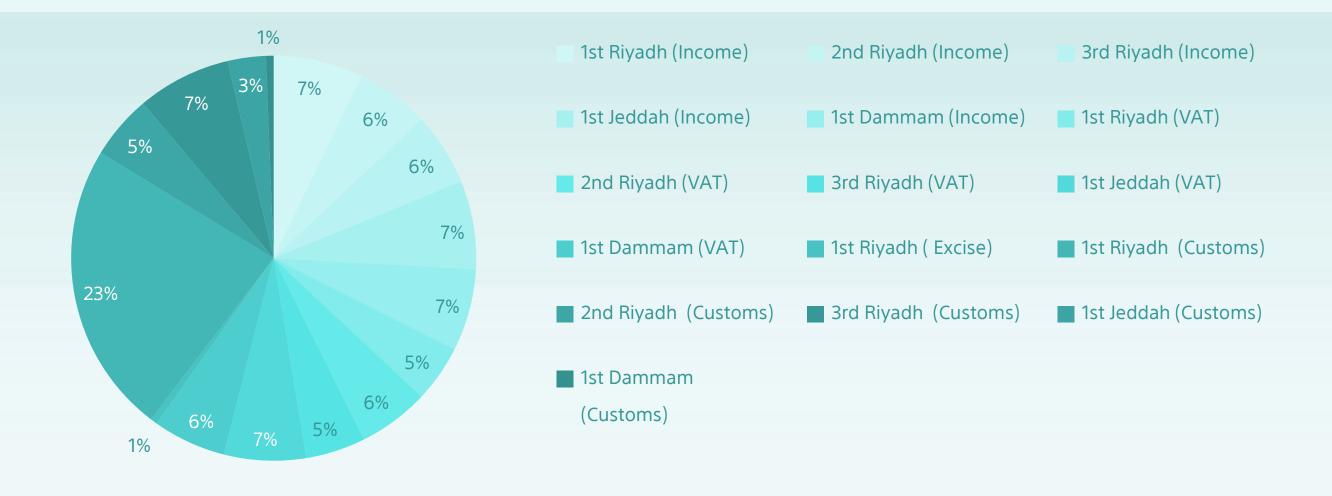

## Initial Decisions 84,593

| Committee |                        | Accepted<br>Cases | Rejected<br>Cases | End of<br>Dispute | Canceled | Other | Total  | Total of<br>decisions |
|-----------|------------------------|-------------------|-------------------|-------------------|----------|-------|--------|-----------------------|
| Income    | 1 <sup>st</sup> Riyadh | 630               | 4,779             | 45                | 365      | 265   | 6,084  | 27,450                |
|           | 2 <sup>nd</sup> Riyadh | 311               | 4,024             | 72                | 296      | 234   | 4,937  |                       |
|           | 3 <sup>rd</sup> Riyadh | 985               | 3,635             | 49                | 153      | 81    | 4,903  |                       |
|           | 1 <sup>st</sup> Jeddah | 979               | 4,549             | 69                | 182      | 184   | 5,963  |                       |
|           | 1 <sup>st</sup> Dammam | 928               | 4,046             | 74                | 420      | 95    | 5,563  |                       |
| VAT       | 1 <sup>st</sup> Riyadh | 548               | 2,139             | 297               | 681      | 171   | 3,836  | 23,157                |
|           | 2 <sup>nd</sup> Riyadh | 659               | 3,228             | 408               | 359      | 134   | 4,788  |                       |
|           | 3 <sup>rd</sup> Riyadh | 768               | 2,624             | 240               | 275      | 136   | 4,043  |                       |
|           | 1 <sup>st</sup> Jeddah | 668               | 4,242             | 200               | 345      | 79    | 5,534  |                       |
|           | 1 <sup>st</sup> Dammam | 921               | 3,232             | 318               | 224      | 261   | 4,956  |                       |
| Excise    | 1 <sup>st</sup> Riyadh | 103               | 337               | 1                 | 16       | 7     | 464    | 464                   |
| Customs   | 1 <sup>st</sup> Riyadh | 3,369             | 15,963            | 3                 | 0        | 408   | 1,9743 | 33,522                |
|           | 2 <sup>nd</sup> Riyadh | 2,284             | 1,396             | 5                 | 0        | 661   | 4,346  |                       |
|           | 3 <sup>rd</sup> Riyadh | 1,300             | 4,760             | 10                | 0        | 270   | 6,340  |                       |
|           | 1 <sup>st</sup> Jeddah | 52                | 48                | 0                 | 0        | 2,477 | 2577   |                       |
|           | 1 <sup>st</sup> Dammam | 1                 | 15                | 0                 | 0        | 500   | 516    |                       |
| Total     |                        | 14,506            | 59,017            | 1,791             | 3,316    | 5,963 | 84,593 |                       |